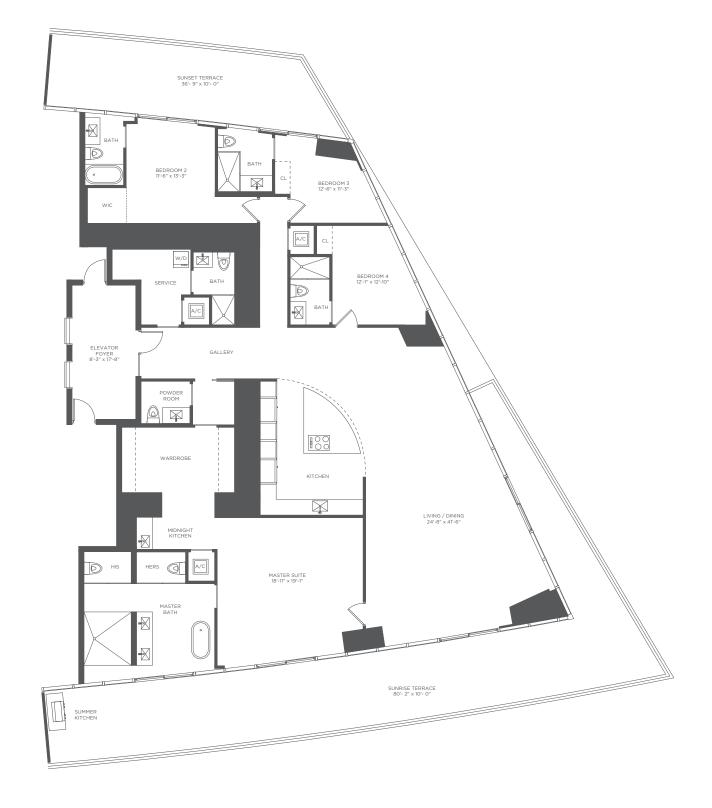

RESIDENCE A (3RD FLOOR) 4 BEDROOMS + SERVICE / 5.5 BATHS

A/C INTERIOR AREA 3,640 SQ. FT. 338.17 SQ. M. TERRACE AREA 1,358 SQ. FT. 126.16 SQ. M. TOTAL RESIDENCE 4,998 SQ. FT. 464.33 SQ. M.